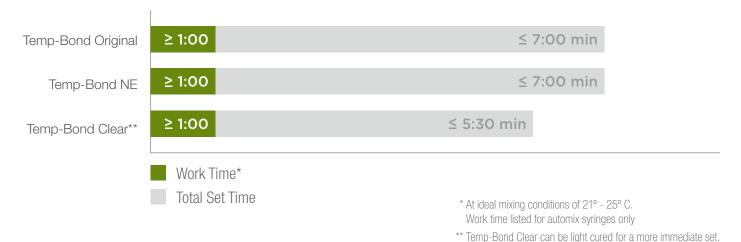

s and mixes easily



# Temp-Bond™

## A history of innovation and success



With more than 50 years in the market, Temp-Bond is a brand that has its roots firmly planted in dental research. The original **Temp-Bond** launched in 1961 and was based on zinc oxide-eugenol chemistry, a classic setting reaction for temporary cementation with over 100 years of clinical history.

In 1989, Kerr introduced **Temp-Bond NE** as a solution for patients with eugenol allergy. The eugenol-free zinc oxide cement replaces the eugenol with carboxylic acids.

The latest instalment in these advances is **Temp-Bond Clear**. The formula introduces a unique redox initiator system and low refractive index fillers that give the cement a highly stable colour for a natural aesthetic look.

### Material set times



### **Features**

High bond strength. Designed to prevent leakage.

Easy to remove. Minimises potential damage to the prep or temporary.

Flexible delivery choices. Temp-Bond Original, Temp-Bond Clear and Temp-Bond NE are available in automix syringe. Moreover, Temp-Bond and Temp-Bond NE are also available in Unidose® and tubes, offering flexible delivery options.

Flows and mixes easily. Delivers optimal consistency for solid, complete seating of restorations.



## Proven performance you can trust

Throughout the years, the Temp-Bond family has affirmed itself as the leader in temporary cementation with its three products:

**Temp-Bond** – the temporary cement for trial cementing restorations or cementing temporary crowns and bridges.

**Temp-Bond NE** – maintains Temp-Bond's key chara