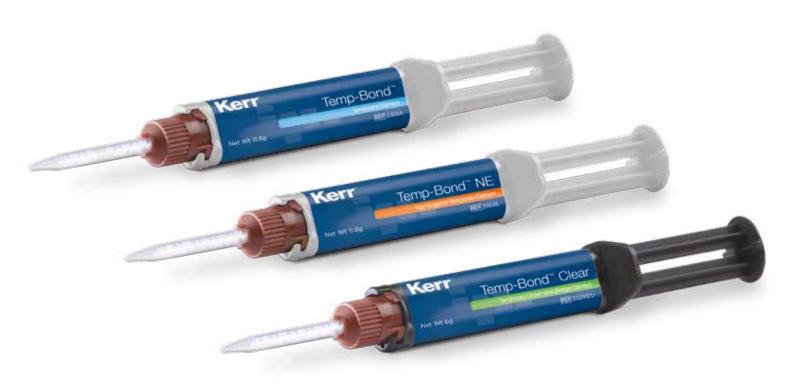

# Temp-Bond™

Temporary dental cement – Automix syringes

Temporary attachment. Permanent reliability

High bond strength
Easy to remove
Flexible delivery choices
Flows and mixes easily

# Temp-Bond™

## A history of innovation and success

With more than 50 years in the market, Temp-Bond is a brand that has its roots firmly planted in dental research. The original **Temp-Bond** launched in 1961 and was based on zinc oxide-eugenol chemistry, a classic setting reaction for temporary cementation with over 100 years of clinical history.

In 1989, Kerr introduced **Temp-Bond NE** as a solution for patients with eugenol allergy. The eugenol-free zinc oxide cement replaces the eugenol with carboxylic acids.

The latest instalment in these advances is **Temp-Bond Clear**. The formula introduces a unique redox initiator system and low refractive index fillers that give the cement a highly stable colour for a natural aesthetic look.

### **Features**

High bond strength. Designed to prevent leakage.

Easy to remove. Minimises potential damage to the prep or temporary.

Flexible delivery choices. Temp-Bond Original, Temp-Bond Clear and Temp-Bond NE are available in automix syringe. Moreover, Temp-Bond and Temp-Bond NE are also available in Unidose® and tubes, offering flexible delivery options.