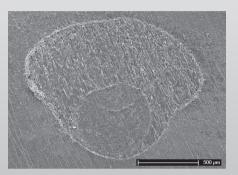

## GuttaCore® fills the entire canal anatomy

Scientific studies show GuttaCore's effectiveness compared to other techniques in achieving a complete fill throughout the canal system. GuttaCore delivers the highest gutta-percha content with fewer apical and coronal voids than cold lateral techniques.<sup>1</sup>

Gutta-percha gap -

The SEM cross-section of a canal filled with GuttaCore shows a complete fill. **All gutta-percha** 

Images courtesy of Dr. Franklin R. Tay