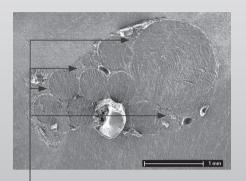

## GuttaCore® fills the entire canal anatomy

Scientific studies show GuttaCore's effectiveness compared to other techniques in achieving a complete fill throughout the canal system. GuttaCore delivers the highest gutta-percha content with fewer apical and coronal voids than cold lateral techniques.<sup>1</sup>

Note the abundance of voids in this cold lateral SEM cross-section

Gutta-percha gap

The interfacial gap in this warm vertical SEM cross-section is a flap of PVA material extruding from the specimen surface.