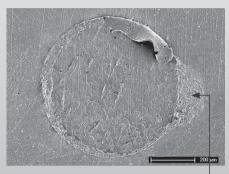

## GuttaCore® fills the entire canal anatomy

Scientific studies show GuttaCore's effectiveness compared to other techniques in achieving a complete fill throughout the canal system. GuttaCore delivers the highest gutta-percha content with fewer apical and coronal voids than cold lateral techniques.<sup>1</sup>

Note the abundance of voids in this cold lateral SEM cross-section

Gutta-percha gap

The interfacial gap in this warm vertical SEM cross-section is a flap of PVA material extruding from the specimen surface.