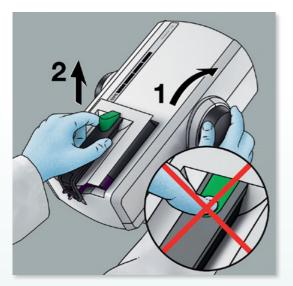

## Fast and intuitive set-up AND USE

1. Remove the cartridge.

 Insert Penta<sup>™</sup> Foil Bag with the 3M ESPE impression material of your choice into the cartridge.

3. Insert the cartridge into the Pentamix<sup>™</sup> Lite Automatic Mixing Unit.

4. Turn the wheel (piston) forward.

5. Attach a Penta<sup>™</sup> Mixing Tip – Red.

6. Close the latch with an audible click.

7. Press the green start button to fill the impression tray or elastomer syringe.