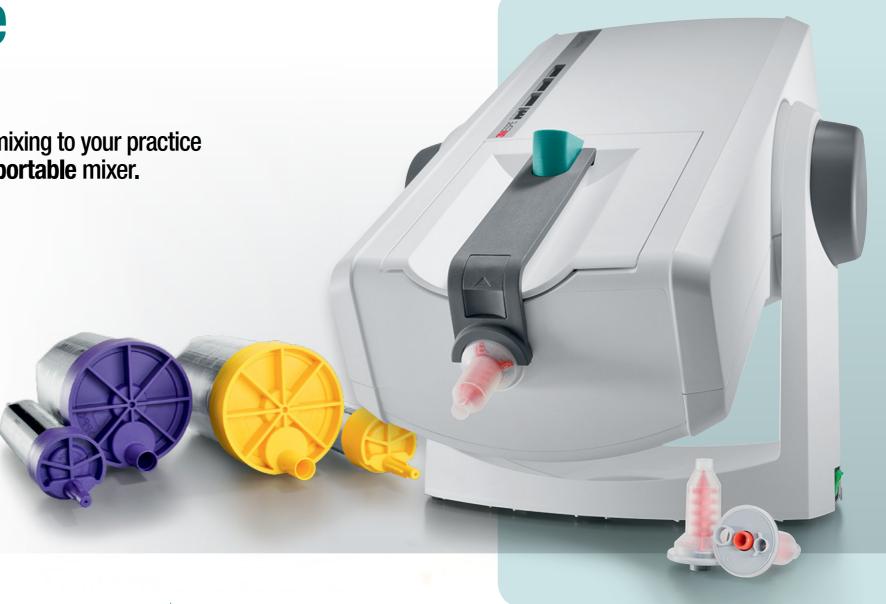

## Pentamix<sup>™</sup> Lite

**Automatic Mixing Unit** 

Bring the control and precision of automixing to your practice with 3M ESPE's **NEW affordable** and **portable** mixer.

- Easily carry from operatory to operatory with the lightest device on the market
- **Homogeneous and void-free** mixing results of reproducible quality.
- Fast, time-saving procedure and push-button activation.
- **Economical** and exact dispensing of the amount of material needed.
- **Hygienic** direct filling of tray and syringe without the risk of cross-contamination.
- More efficient workflow for higher productivity.

ONE mixing device FOR ALL 3M ESPE impression materials

Combine the portable power of the new Pentamix<sup>™</sup> Lite Automatic Mixing Unit with excellent Imprint<sup>™</sup> 4 VPS and Impregum<sup>™</sup> Polyether Impression Materials and you get the perfect mix of precision and accuracy. Suitable for all viscosities — from highly viscous putty to medium-bodied materials.

## Penta<sup>™</sup> Mixing Tip – Red for all Pentamix<sup>™</sup> Devices

Always use 3M ESPE Penta Mixing Tips – Red in your Pentamix device to ensure proper mixing and impression results.

Mixing Tips—Red #77949
Use ONLY the Original!