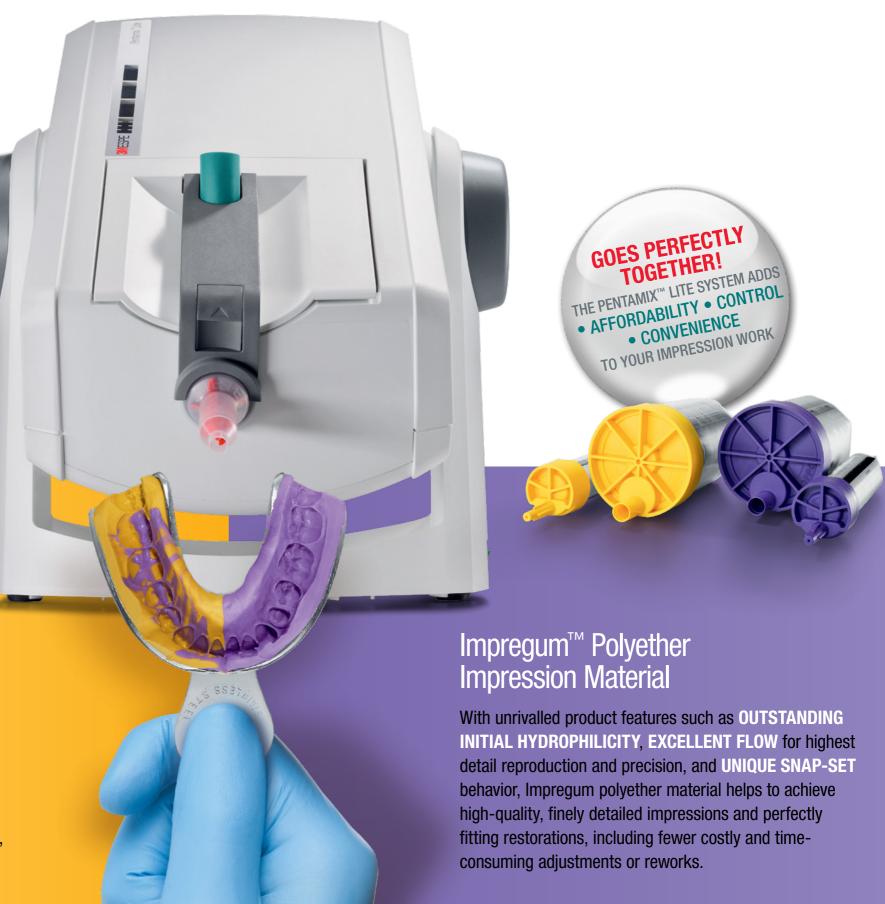

ONE mixing device FOR ALL 3M ESPE impression materials

Combine the portable power of the new Pentamix<sup>™</sup> Lite Automatic Mixing Unit with excellent Imprint<sup>™</sup> 4 VPS and Impregum<sup>™</sup> Polyether Impression Materials and you get the perfect mix of precision and accuracy. Suitable for all viscosities — from highly viscous putty to medium-bodied materials.

#### IMPREGUM™ SOFT POLYETHER IMPRESSION MATERIAL

Refills: Each contains: 2 – 300ml base pastes, 2 – 60ml catalysts

| Item No. | Product Information                                                  |
|----------|----------------------------------------------------------------------|
| 31731    | Impregum <sup>™</sup> Penta <sup>™</sup> Soft Medium Body            |
| 31741    | Impregum <sup>™</sup> Penta <sup>™</sup> Soft Heavy Body             |
| 31765    | Impregum <sup>™</sup> Penta <sup>™</sup> Soft Quick Step Medium Body |
| 31769    | Impregum™ Penta™ Soft Quick Step Heavy Body                          |

| Item No. | Product Information                                                                                             |
|----------|-----------------------------------------------------------------------------------------------------------------|
| 31746    | Impregum <sup>™</sup> Penta <sup>™</sup> Soft Light Body Contains: 1 – 300ml base pastes, 1 – 60ml catalysts    |
| 31785    | Impregum <sup>™</sup> Soft Tray Material Contains: 4 – 50ml cartridges, 10 – polyether tray mixing tips, purple |