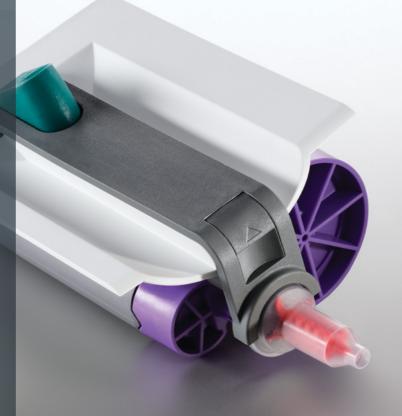

## **CONVENIENT & CLEAN** operation

Press the green start button and start filling the tray or syringe directly from the device.

### **EASY** to get started

Fast and intuitive set-up – just swivel in the working position.

## Fast and intuitive set-up AND USE

1. Remove the cartridge.

 Insert Penta<sup>™</sup> Foil Bag with the 3M ESPE impression material of your choice into the cartridge.

3. Insert the cartridge into the Pentamix<sup>™</sup> Lite Automatic Mixing Unit.

4. Turn the wheel (piston) forward.

5. Attach a Penta<sup>™</sup> Mixing Tip – Red.

6. Close the latch with an audible click.

7. Press the green start button to fill the impression tray or elastomer syringe.