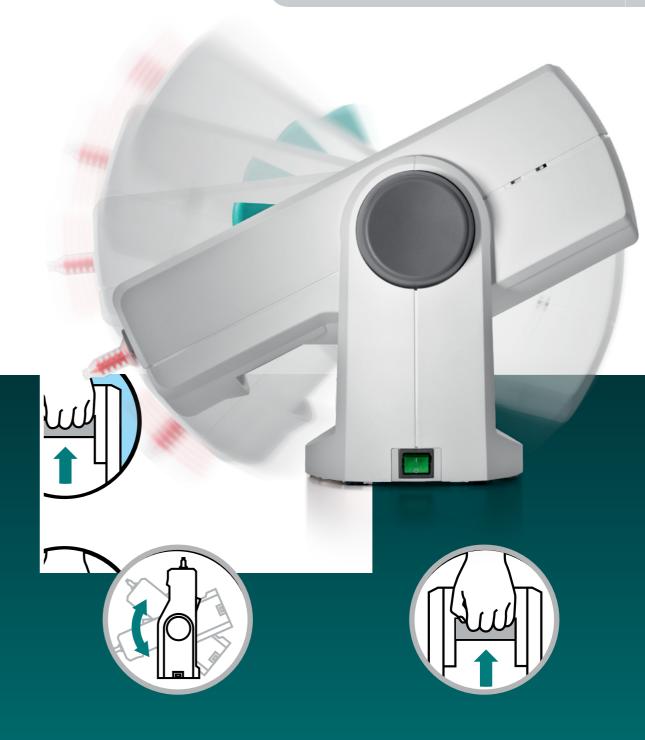

# 3M ESPE's **ENTRY MODEL** to the world of **AUTOMATIC MIXING**

With its unique swiveling design, the Pentamix<sup>™</sup> Lite Automatic Mixing Unit requires a minimum of space in the upright standby position and it can be stowed in a space-saving way.

Thanks to its low weight and its ergonomic hand grip, the device can also easily be carried from one operatory to another — if desired. Just plug in, switch on and start mixing!

#### **COMPACT** design

Saves valuable space in the upright standby position.

### **EASY** to get started

Fast and intuitive set-up – just swivel in the working position.

#### **PORTABLE** design

Easy to carry from operatory to operatory thanks to light weight and integrated handgrip.