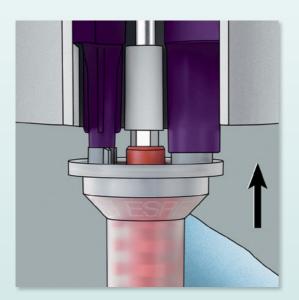

## Fast and intuitive set-up AND USE

1. Remove the cartridge.

 Insert Penta<sup>™</sup> Foil Bag with the 3M ESPE impression material of your choice into the cartridge.

3. Insert the cartridge into the Pentamix<sup>™</sup> Lite Automatic Mixing Unit.

4. Turn the wheel (piston) forward.

5. Attach a Penta<sup>™</sup> Mixing Tip – Red.

6. Close the latch with an audible click.

7. Press the green start button to fill the impression tray or elastomer syringe.