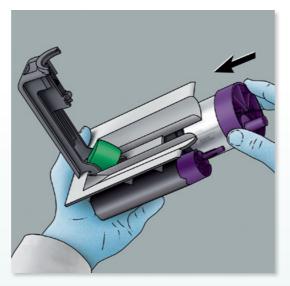

## Fast and intuitive set-up AND USE

1. Remove the cartridge.

 Insert Penta<sup>™</sup> Foil Bag with the 3M ESPE impression material of your choice into the cartridge.

3. Insert the cartridge into the Pentamix<sup>™</sup> Lite Automatic Mixing Unit.

4. Turn the wheel (piston) forward.

5. Attach a Penta<sup>™</sup> Mixing Tip – Red.

6. Close the latch with an audible click.

7. Press the green start button to fill the impression tray or elastomer syringe.