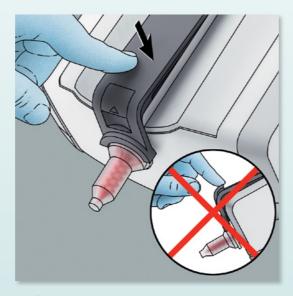

## Fast and intuitive set-up AND USE

1. Remove the cartridge.

 Insert Penta<sup>™</sup> Foil Bag with the 3M ESPE impression material of your choice into the cartridge.

3. Insert the cartridge into the Pentamix<sup>™</sup> Lite Automatic Mixing Unit.

4. Turn the wheel (piston) forward.

5. Attach a Penta<sup>™</sup> Mixing Tip – Red.

6. Close the latch with an audible click.

7. Press the green start button to fill the impression tray or elastomer syringe.