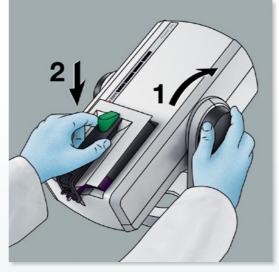

## Fast and intuitive set-up AND USE

1. Remove the cartridge.

 Insert Penta<sup>™</sup> Foil Bag with the 3M ESPE impression material of your choice into the cartridge.

3. Insert the cartridge into the Pentamix<sup>™</sup> Lite Automatic Mixing Unit.

4. Turn the wheel (piston) forward.

5. Attach a Penta<sup>™</sup> Mixing Tip – Red.

6. Close the latch with an audible click.

7. Press the green start button to fill the impression tray or elastomer syringe.