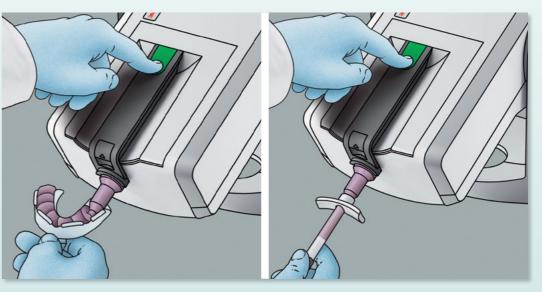

## Fast and intuitive set-up AND USE

1. Remove the cartridge.

 Insert Penta<sup>™</sup> Foil Bag with the 3M ESPE impression material of your choice into the cartridge.

3. Insert the cartridge into the Pentamix<sup>™</sup> Lite Automatic Mixing Unit.

4. Turn the wheel (piston) forward.

5. Attach a Penta<sup>™</sup> Mixing Tip – Red.

6. Close the latch with an audible click.

7. Press the green start button to fill the impression tray or elastomer syringe.