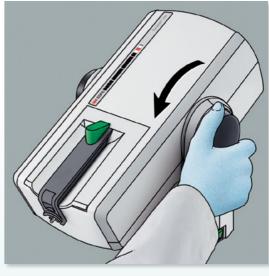

## Fast and intuitive set-up AND USE

1. Remove the cartridge.

 Insert Penta<sup>™</sup> Foil Bag with the 3M ESPE impression material of your choice into the cartridge.

3. Insert the cartridge into the Pentamix<sup>™</sup> Lite Automatic Mixing Unit.

4. Turn the wheel (piston) forward.

5. Attach a Penta<sup>™</sup> Mixing Tip – Red.

6. Close the latch with an audible click.

7. Press the green start button to fill the impression tray or elastomer syringe.