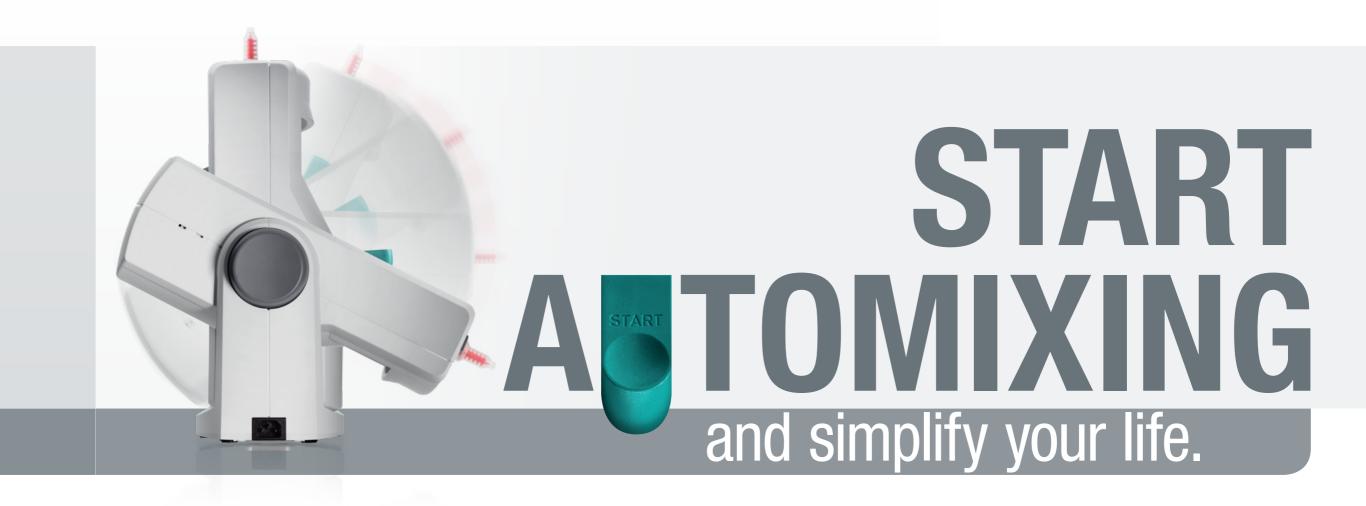

### Pentamix<sup>™</sup> Lite

**Automatic Mixing Unit** 

## Pentamix<sup>™</sup> Lite

**Automatic Mixing Unit** 

Bring the control and precision of automixing to your practice with 3M ESPE's **NEW affordable** and **portable** mixer.

- Easily carry from operatory to operatory with the lightest device on the market
- **Homogeneous and void-free** mixing results of reproducible quality.
- Fast, time-saving procedure and push-button activation.
- **Economical** and exact dispensing of the amount of material needed.
- **Hygienic** direct filling of tray and syringe without the risk of cross-contamination.
- More efficient workflow for higher productivity.

# 3M ESPE's **ENTRY MODEL** to the world of **AUTOMATIC MIXING**

With its unique swiveling design, the Pentamix<sup>™</sup> Lite Automatic Mixing Unit requires a minimum of space in the upright standby position and it can be stowed in a space-saving way.