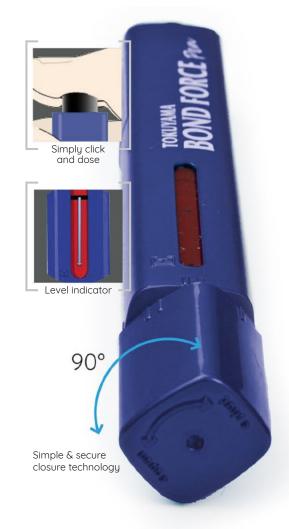

# BOND FORCE II PEN

### Ball pen

Easy to use – just 2 clicks are enough to dispense the required material in a hygienic and user-friendly way.

## Safe'n Easy principle

The pen is securely closed with a simple twist of the cap. The filling level can be easily read in the viewing window.