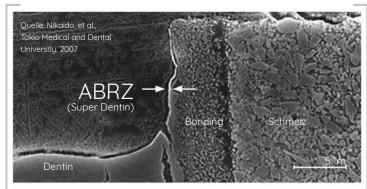

### **Super Dentin**

Due to the chemical reactions of the functional monomer, so-called "super dentin" is formed in the adjacent dentin layer, which is resistant to acid and base attacks and thus protects the tooth from secondary caries.